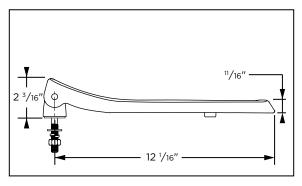

# **Technical Information:**

| Configuration  | Commerical round-front           |
|----------------|----------------------------------|
| Type of Seat   | Open front without cover         |
| Seat Hinges    | Sturdy and hidden by seat        |
| Mounting Holes | 5 1/2"                           |
| Height         | 11/16"                           |
| Width          | 10 <sup>9</sup> /16"             |
| Depth          | 12 <sup>3</sup> /8"              |
| Product Weight | 1.7 lbs.                         |
| Material       | Polyprolylene with UV protection |
| Bumpers        | 2                                |