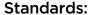

# **Technical Information:**

| Configuration  | Commerical round-front           |
|----------------|----------------------------------|
| Type of Seat   | Open front without cover         |
| Seat Hinges    | Sturdy and hidden by seat        |
| Mounting Holes | 5 1/2"                           |
| Height         | 11/16"                           |
| Width          | 10 <sup>9</sup> /16"             |
| Depth          | 12 <sup>3</sup> /8"              |
| Product Weight | 1.7 lbs.                         |
| Material       | Polyprolylene with UV protection |
| Bumpers        | 2                                |