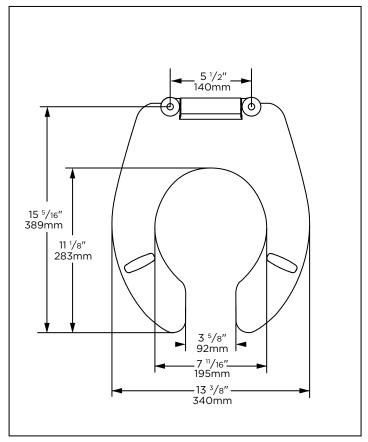

## **Technical Information:**

| Configuration  | Round Front Toilet Seat |
|----------------|-------------------------|
| Type of Seat   | Open Front less Cover   |
| Seat Hinges    | Stationary              |
| Mounting Holes | 5 1/2"                  |
| Height         | 1 <sup>15</sup> /16"    |
| Width          | 13 3/8"                 |
| Depth          | 15 <sup>5</sup> /16"    |
| Product Weight | 3.2 lbs                 |