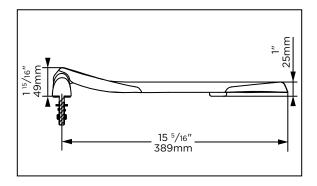

## **Technical Information:**

| Configuration  | Round Front Toilet Seat |
|----------------|-------------------------|
| Type of Seat   | Open Front less Cover   |
| Seat Hinges    | Stationary              |
| Mounting Holes | 5 1/2"                  |
| Height         | 1 <sup>15</sup> /16"    |
| Width          | 13 3/8"                 |
| Depth          | 15 <sup>5</sup> /16"    |
| Product Weight | 3.2 lbs                 |