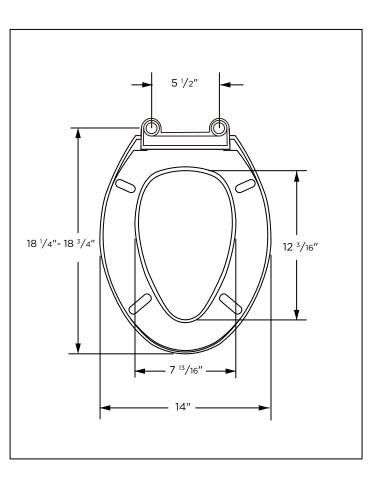

# **Technical Information:**

| Configuration  | Elongated Toilet Seat                    |
|----------------|------------------------------------------|
| Type of Seat   | Closed front with cover                  |
| Seat Hinges    | Adjustable                               |
| Mounting Holes | 5 <sup>1</sup> /2"                       |
| Height         | 1 7/8″                                   |
| Width          | 14″                                      |
| Depth          | 18 <sup>1</sup> /4"- 18 <sup>3</sup> /4" |
| Product Weight | 4.3 lbs                                  |
| Material       | Polyprolylene with UV protection         |
| Bumpers        | 4                                        |