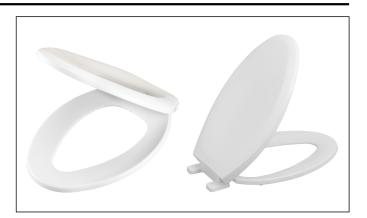

# **Elongated Toilet Seat with Cover**

#### □ 99-849

- Elongated closed-front toilet seat with cover
- Adjustable mounting hardware for ideal fit
- High-impact, heavy duty solid polypropylene
- UV protection minimizes color degradation
- Top mounting for quick and easy installation
  4 large molded-in bumpers to prevent slippage
- Available in white Only