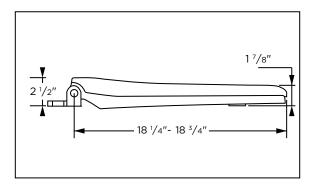

# **Technical Information:**

| Configuration  | Elongated Toilet Seat                    |
|----------------|------------------------------------------|
| Type of Seat   | Closed front with cover                  |
| Seat Hinges    | Adjustable                               |
| Mounting Holes | 5 <sup>1</sup> /2"                       |
| Height         | 1 7/8″                                   |
| Width          | 14″                                      |
| Depth          | 18 <sup>1</sup> /4"- 18 <sup>3</sup> /4" |
| Product Weight | 4.3 lbs                                  |
| Material       | Polyprolylene with UV protection         |
| Bumpers        | 4                                        |