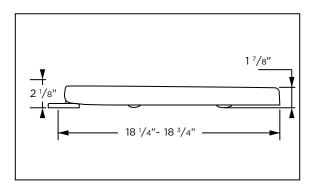

# **Technical Information:**

| Configuration  | Elongated Toilet Seat                    |
|----------------|------------------------------------------|
| Type of Seat   | Closed front with cover                  |
| Seat Hinges    | Adjustable                               |
| Mounting Holes | 5 11/16″                                 |
| Height         | 1 7/8"                                   |
| Width          | 14 <sup>1</sup> /16″                     |
| Depth          | 18 <sup>1</sup> /4"- 18 <sup>3</sup> /4" |
| Product Weight | 4.3 lbs                                  |
| Material       | Polyprolylene with UV protection         |
| Bumpers        | 4                                        |