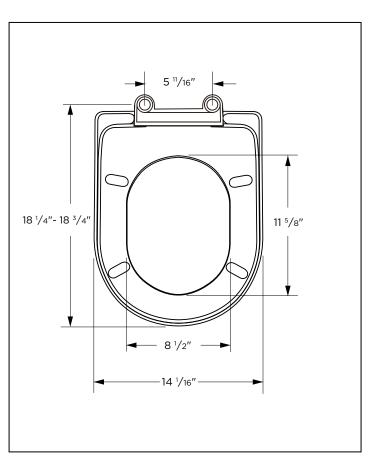

# **Technical Information:**

| Configuration  | Elongated Toilet Seat                    |
|----------------|------------------------------------------|
| Type of Seat   | Closed front with cover                  |
| Seat Hinges    | Adjustable                               |
| Mounting Holes | 5 11/16″                                 |
| Height         | 1 7/8"                                   |
| Width          | 14 <sup>1</sup> /16″                     |
| Depth          | 18 <sup>1</sup> /4"- 18 <sup>3</sup> /4" |
| Product Weight | 4.3 lbs                                  |
| Material       | Polyprolylene with UV protection         |
| Bumpers        | 4                                        |