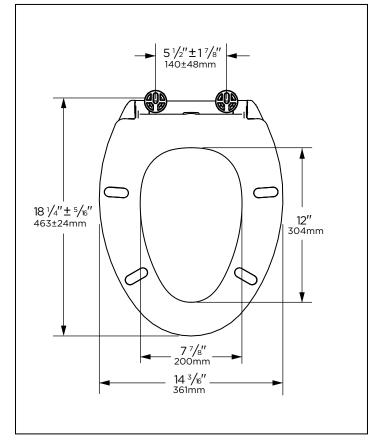

## **Technical Information:**

| Configuration  | Elongated Toilet Seat                   |
|----------------|-----------------------------------------|
| Type of Seat   | Closed front with cover                 |
| Seat Hinges    | Adjustable                              |
| Mounting Holes | 5 <sup>1</sup> /2" ± 1 <sup>7</sup> /8" |
| Height         | 2 3/8"                                  |
| Width          | 14 <sup>3</sup> /16"                    |
| Depth          | 18 <sup>1</sup> /4" ± <sup>5</sup> /16" |
| Product Weight | 3.7 lbs                                 |
| Material       | Polyprolylene with UV protection        |
| Bumpers        | 4                                       |