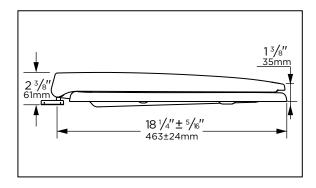

## **Technical Information:**

| Configuration  | Elongated Toilet Seat                   |
|----------------|-----------------------------------------|
| Type of Seat   | Closed front with cover                 |
| Seat Hinges    | Adjustable                              |
| Mounting Holes | 5 <sup>1</sup> /2" ± 1 <sup>7</sup> /8" |
| Height         | 2 3/8"                                  |
| Width          | 14 <sup>3</sup> /16"                    |
| Depth          | 18 <sup>1</sup> /4" ± <sup>5</sup> /16" |
| Product Weight | 3.7 lbs                                 |
| Material       | Polyprolylene with UV protection        |
| Bumpers        | 4                                       |